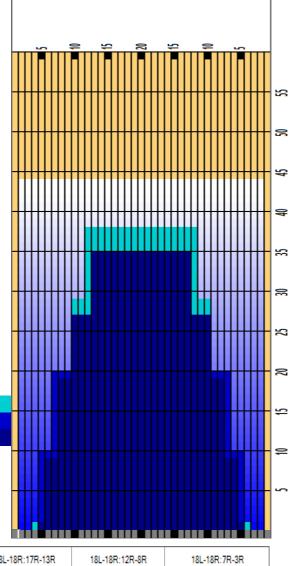

Cleaner Ratio Main Mix NA Cleaner Ratio Back End Mix NA Cleaner Ratio Back End Distance NA Buffer RPM:  $4 = 720 \mid 3 = 500 \mid 2 = 200 \mid 1 = 50$ 

Forward Reverse Combined

| Item                                 | 3L-7L:18L-18R        | 8L-12L:18L-18R      | 13L-17L:18L-18R     | 18L-18R:17R-13R      | 18L-18R:12R-8R      | 18L-18R:7R-3R        |  |
|--------------------------------------|----------------------|---------------------|---------------------|----------------------|---------------------|----------------------|--|
| Description                          | Outside Track:Middle | Middle Track:Middle | Inside Track:Middle | Mlddle: Inside Track | Middle:Middle Track | Middle:Outside Track |  |
| Track Zone Ratio                     | 5.91                 | 1.43                | 1                   | 1                    | 1.43                | 5.91                 |  |
| 1500 —<br>1350 —<br>1200 —<br>1050 — |                      |                     |                     |                      |                     |                      |  |