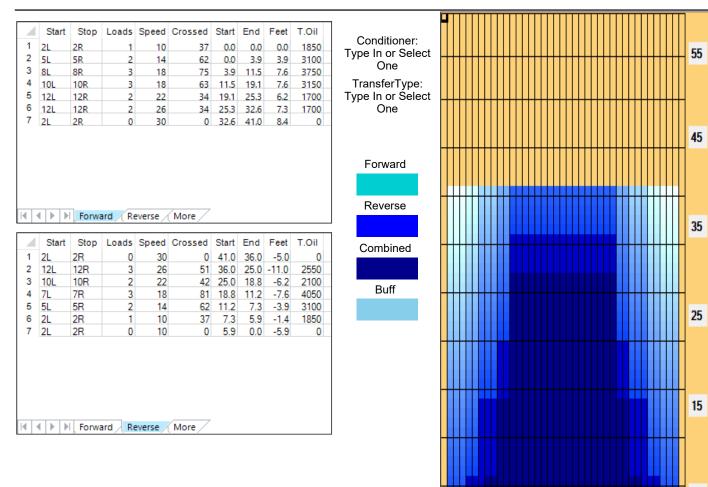

## 2023関西実業団·関西新人

5

Oil Pattern Distance: 41 Feet Reverse Brush Drop: 41 Feet Oil Per Board: 50 uL Forward Oil Total: 15.25 mL **Reverse Oil Total:** 13.65 mL **Volume Oil Total:** 28.9 mL Forward Boards Crossed: 305 Boards Reverse Boards Crossed: 273 Boards **Total Boards Crossed:** 578 Boards